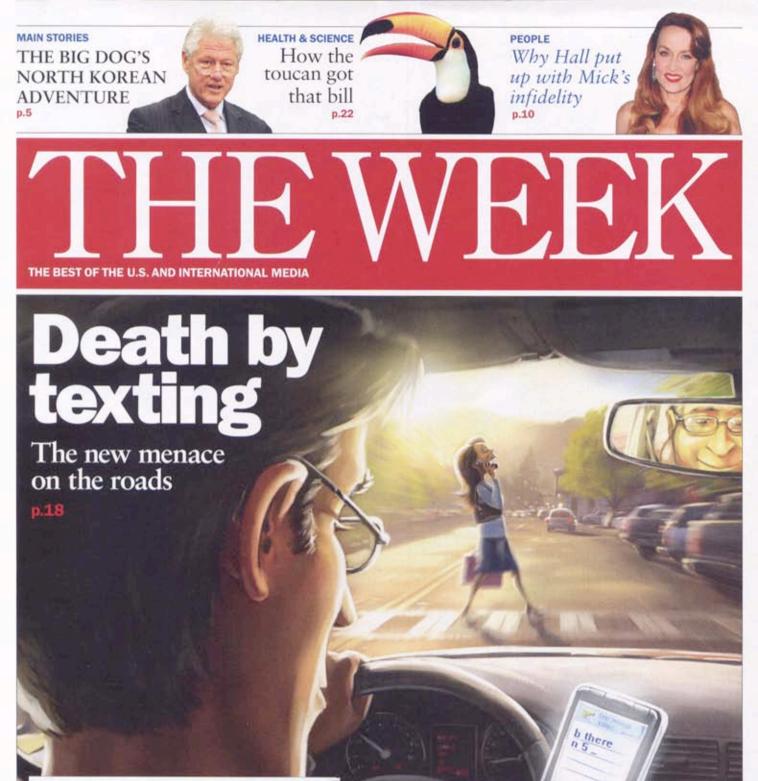

AUGUST 14, 2009 VOLUME 9 ISSUE 425

ALL YOU NEED TO KNOW ABOUT EVERYTHING THAT MATTERS

# Best properties on the market

### This week: Kit houses

These prefabricated houses can be quickly erected on nearly any empty plot of land. Prices for the models do not include the cost of delivery or any needed construction.

36

Skyline 2.5: This two-story, five-bedroom home has a master suite with private bathroom and a deck. The 3,100-square-foot model has deck areas on both levels, three full bathrooms, and laundry and storage rooms. Starts at \$800,000. Marmol Radziner Prefab, (310) 689-0089







### RK5.1:

Featuring an open floor plan and glass walls, this single-story house has three bedrooms and two baths. The 2,000square-foot home includes solar panels and lightemitting diode lighting