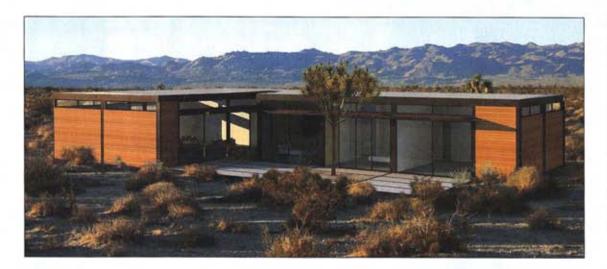

### RK5.1:

Featuring an open floor plan and glass walls, this single-story house has three bedrooms and two baths. The 2,000square-foot home includes solar panels and lightemitting diode lighting fixtures. \$585,200 base price. Living Homes, (310) 581-8500