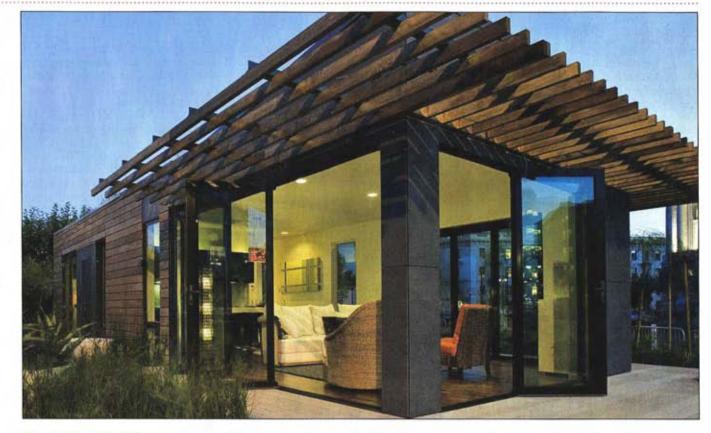

### RK5.1:

Featuring an open floor plan and glass walls, this single-story house has three bedrooms and two baths. The 2,000square-foot home includes solar panels and lightemitting diode lighting fixtures. \$585,200 base price. Living Homes, (310) 581-8500