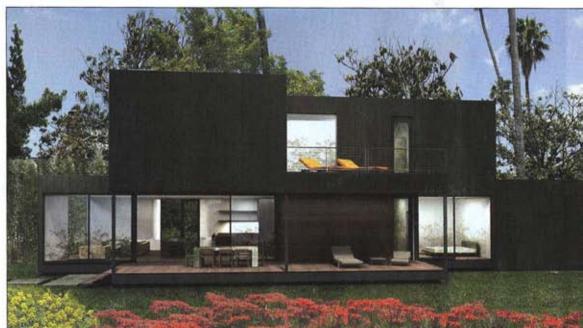

### This week: Kit houses

These prefabricated houses can be quickly erected on nearly any empty plot of land. Prices for the models do not include the cost of delivery or any needed construction.

36

Skyline 2.5: This two-story, five-bedroom home has a master suite with private bathroom and a deck. The 3,100-square-foot model has deck areas on both levels, three full bathrooms, and laundry and storage rooms. Starts at \$800,000. Marmol Radziner Prefab, (310) 689-0089