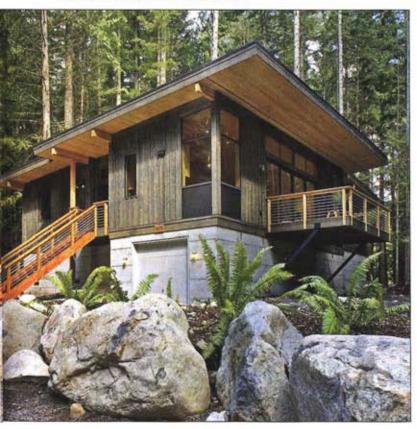

Cabin Model 2: Depending on the floor plan, this home can have one either one or two bedrooms. The 1,200-square-foot model includes one full bath, a 180square-foot deck, radiant floor heating, and options for reclaimed wood, bamboo, or recycled-content tile floors. \$185,100 base price. Method Homes, (206) 789-5553