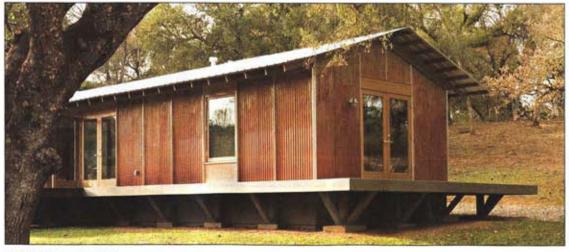

Cabin Model 2: Depending on the floor plan, this home can have one either one or two bedrooms. The 1,200-square-foot model includes one full bath, a 180square-foot deck, radiant floor heating, and options for reclaimed wood, bamboo, or recycled-content tile floors. \$185,100 base price. Method Homes, (206) 789-5553